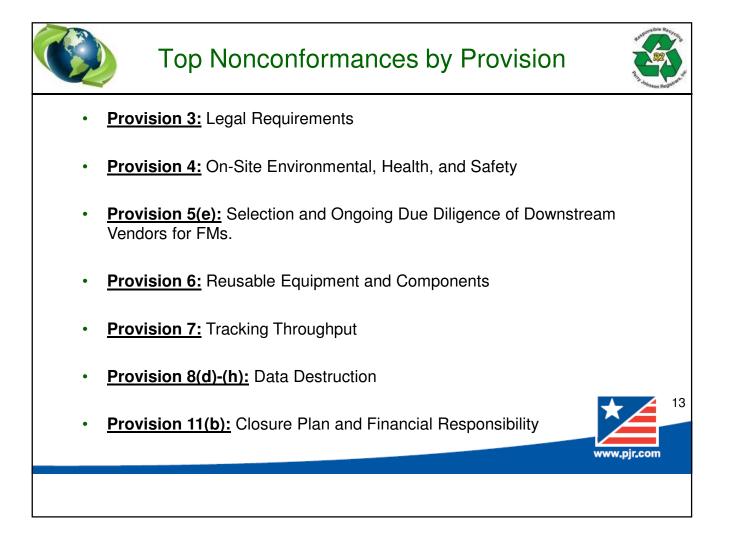

## Slide 9

**SR2** Sharada Rao, 9/24/2013

|         | Provision #3<br>Legal Requirements                                                                                                                                                                                         |
|---------|----------------------------------------------------------------------------------------------------------------------------------------------------------------------------------------------------------------------------|
| 3(a)    | An R2:2013 electronics recycler shall develop a legal compliance<br>plan to maintain full compliance with EHS and data security legal<br>requirements applicable to its operationsincluding<br>import/export requirements. |
| 3(a)(1) | Facility Compliance: The plan shall identify and document the EHS and data security legal requirements that cover the recycler's operations.                                                                               |
| 3(a)(2) | Legality of import/export must be verified for all OECD and non-<br>OECD countries.                                                                                                                                        |
| 3(a)(3) | It shall also periodically audit its compliance with legal requirements, and take corrective action to address any issues of non-compliance.                                                                               |
|         |                                                                                                                                                                                                                            |